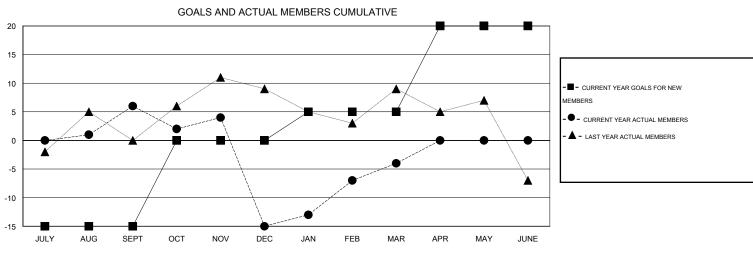

## LOCATION ENGLAND

GMT CA 4

|               |                  | Clubs               |                            |                             | Members               |                    |                            |                              |                             |  |
|---------------|------------------|---------------------|----------------------------|-----------------------------|-----------------------|--------------------|----------------------------|------------------------------|-----------------------------|--|
|               | RESU             | LTS FOR 2013-2014   |                            |                             | RESULTS FOR 2013-2014 |                    |                            |                              |                             |  |
| QUARTER       | NEW CLUB<br>GOAL | ACTUAL NEW<br>CLUBS | ACTUAL<br>DROPPED<br>CLUBS | ACTUAL NET<br>GAIN/<br>LOSS | QUARTER               | NEW MEMBER<br>GOAL | ACTUAL TOTAL MEMBERS ADDED | ACTUAL<br>DROPPED<br>MEMBERS | ACTUAL NET<br>GAIN/<br>LOSS |  |
| JULY/AUG/SEPT | 0                | 0                   | 0                          | 0                           | JULY/AUG/SEPT         | -15                | 21                         | 15                           | 6                           |  |
| OCT/NOV/DEC   | 0                | 0                   | 0                          | 0                           | OCT/NOV/DEC           | 15                 | 11                         | 32                           | -21                         |  |
| JAN/FEB/MAR   | 0                | 0                   | 0                          | 0                           | JAN/FEB/MAR           | 5                  | 24                         | 13                           | 11                          |  |
| APR/MAY/JUNE  | 1                | 0                   | 0                          | 0                           | APR/MAY/JUNE          | 15                 | 0                          | 0                            | 0                           |  |